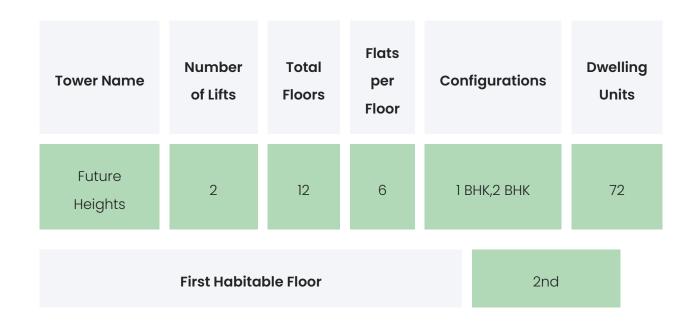

--|
| NA                | NA        | NA               |

FUTURE HEIGHTS

### **PROJECT & AMENITIES**

| Time Line                         | Size      | Typography  |
|-----------------------------------|-----------|-------------|
| Completed on 30th September, 2021 | 1815 Sqmt | 1 BHK,2 BHK |

#### **Project Amenities**

| Sports  | Kids Play Area,Gymnasium |
|---------|--------------------------|
| Leisure | Sit-out Area             |

| Business & Hospitality | NA                                                                          |
|------------------------|-----------------------------------------------------------------------------|
| Eco Friendly Features  | Waste Segregation,Rain Water<br>Harvesting,Landscaped Gardens,Water Storage |

#### FUTURE HEIGHTS

### BUILDING LAYOUT



#### Services & Safety

- **Security :** Maintenance Staff,Security System / CCTV,Intercom Facility,Earthquake Resistant Design
- Fire Safety : NA
- **Sanitation :** The surrounding area is clean. No presence of nalas /slums /gutters /sewers
- Vertical Transportation : High Speed Elevators

#### FUTURE HEIGHTS

### FLAT INTERIORS

| Configuration           | RERA Carpet Range     |
|-------------------------|-----------------------|
| 1 BHK                   | 297 sqft              |
| 2 BHK                   | 411 sqft              |
| Floor To Ceiling Height | Between 9 and 10 feet |
| Views Available         | Road View / No View   |

| Flooring                     | Vitrified Tiles,Anti Skid Tiles